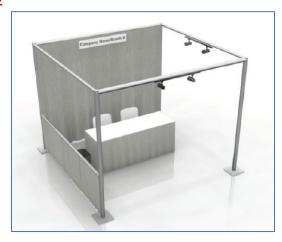

# **GemHall Package - Tools, Technology & Supplies**

Affiliate Members – For Purveyors of Tools, Technology & Supplies located in the GemHall. 1700 Aisle

10 x 10 Inline \$3,400 10 x 10 Corner \$4,505

### This package includes:

- --10 x 10 Pipe & Drape Booth
- --6' Draped Table & Two Chairs
- -- Uprights & Crossbars
- --2 lights for an inline, 4 lights for a corner, 500 Watts Power
- --Wi-Fi, 1 Company Sign, Carpet & Wastebasket

The booth images shown are for illustration purposes only and may not be an exact representation of the booth.