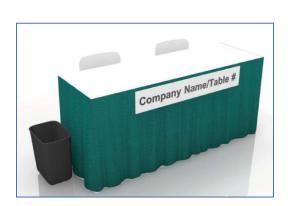

# **Galleria Package**

Affiliate Members – Industry Related Companies that are exhibiting in the Galleria.

Booths #0-65 10 x 10 (approximate)

Member - \$1,545 Non-Member - \$1,940

#### This package includes:

- --6' Draped Table & Two Chairs
- --Wi-Fi, 1 Company Sign, Wastebasket

The booth images shown are for illustration purposes only and may not be an exact representation of the booth.