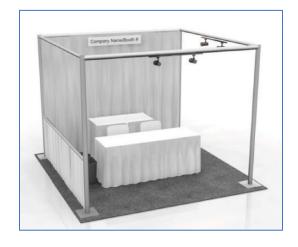

# **GemHall Package**

Firm Members – For loose, Natural Colored Gemstone & Cultured Pearl Dealers located in the GemHall. 100-1600 Aisles

10 x 10 Inline \$5,050 10 x 10 Corner \$6,155

### This package includes:

- --10 x 10 Pipe & Drape Booth
- --1-4' and 1-6' Draped Table & Two Chairs
- -- Uprights & Crossbars
- -- 2 lights for an inline, 4 lights for a corner, 500 Watts Power
- --Wi-Fi, 1 Company Sign, Carpet & Wastebasket

The booth images shown are for illustration purposes only and may not be an exact representation of the booth.