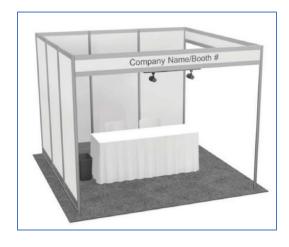

# **Grand Ballroom Package**

Affiliate Members – Designers, Manufacturers, Fancy Colored Diamond & Estate Dealers exhibiting in the Grand Ballroom

Booths # in the 3000's

10 x 10 Inline \$4,740 10 x 10 Corner \$5,845

### This package includes:

- --10 x 10 White Hard Wall Shell
- --6' Draped Table & Two Chairs
- -- Uprights & Crossbars
- -- 2 lights for an inline, 4 lights for a corner, 500 Watts Power
- --Wi-Fi, 1 Company Sign, Carpet & Wastebasket

The booth images shown are for illustration purposes only and may not be an exact representation of the booth.